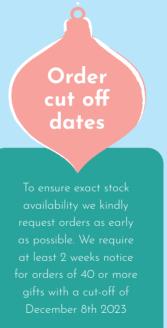

### What are the cut off dates for Christmas orders?

To ensure exact stock availability we kindly request orders as early as possible. We require at least 2 week's notice for orders of 40 or more gifts with a cut-off of December 8th 2023 for pre-Christmas delivery.