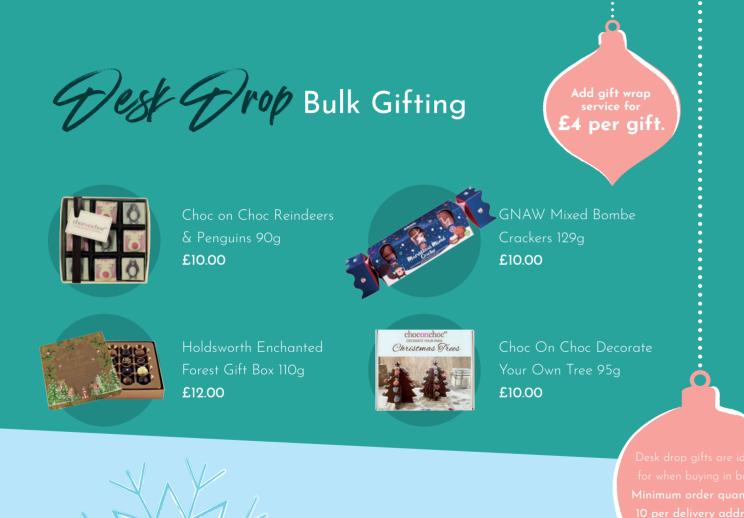

### Bulk Desk Drop

A range of ready to send gifts with no minimum or maximum order quantity. A range of discounts available for bulk purchases.

### Build Your Own

Designed for maximum freedom the BYO collection has no minimum order quantity and allows you to build your gift exactly the way you'd like it for each recipient.

A range of gifts suitable for bulk deliveries to office locations with a minimum of 10 gifts per office address. Message card included.

# Build Your Own - Chocolates

Chococo Dorset Sea Salt Caramels Box of 9 £13

Holdsworth Chocolates Enchanted Forest Gift Box £12

GNAW Chocolate 100g Bar £3.25

Choc On Choc Decorate Your Own Christmas Tree £10

GNAW Chocolate Mixed Hot Choc Bombes Cracker £10

Cocoba Stir In Hot Chocolate Spoon

Montezumas Milk Chocolate Snowman

Christmas Chocolate Treat Bag £1.25

Build Your Own - 4000

Stackable Pancake Co Christmas Tree Pancake Kit